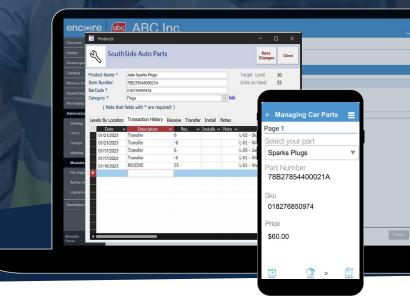

## **Inventory Management**

Smarter, cost-efficient inventory management that fosters growth

Gain more control over the way you manage inventory with Encore, our end-to-end workforce management solution. Better monitor internal asset health and stay up to date on regular inventory fluctuations to help manage costs while identifying areas of optimization within your business.

## Features

- Digitize inventory management records and data with Wireless Forms for a more streamlined and cost-effective alternative to paperwork and manual processes.
- Use automatic barcode scanning and QR codes to make inventory management more seamless and less costly.
- Reduce human error and save time by efficient inventory control, which helps lead to increased customer satisfaction.
- Set alerts, schedule reports, and conduct immediate audits to make sure the supply side of your business is reaching its full potential.