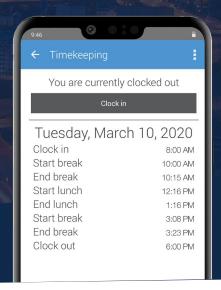

## **Core Features of Encore**

- Wireless Forms Eliminate the costs, delays, and inaccuracies of paperwork with electronic documents.
- Job Dispatching Serve customers guicker by digitally assigning new work orders to your employees.
- Mobile Timekeeping Reduce downtime and unnecessary overtime costs by having your employees clock in and out remotely.